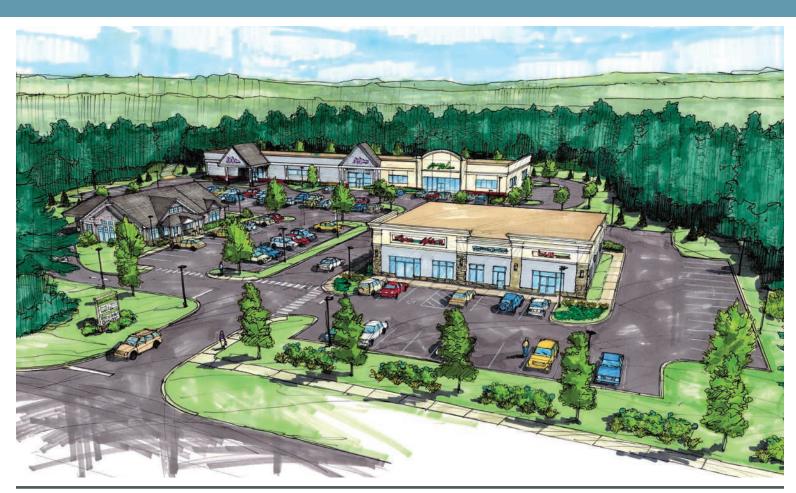

### **PROPERTY DETAILS:**

Join well-respected Camden National Bank opening Spring 2020 in a brand new location on Route 1B in Damariscotta.

Two pad sites are shovel-ready and fully permitted for new development, 5,600 sf and 22,000 sf, respectively. Perfect location for retail, restaurant, or medical office use.

### **CAMDEN NATIONAL PLAZA:**

**Total sf available:** ±27,600SF

#### **See rendering to left:**

- 5,600 sf (front right, able to subdivide)
- 22,000 sf (rear, able to subdivide)

**Lease Rate:** Contact for more information