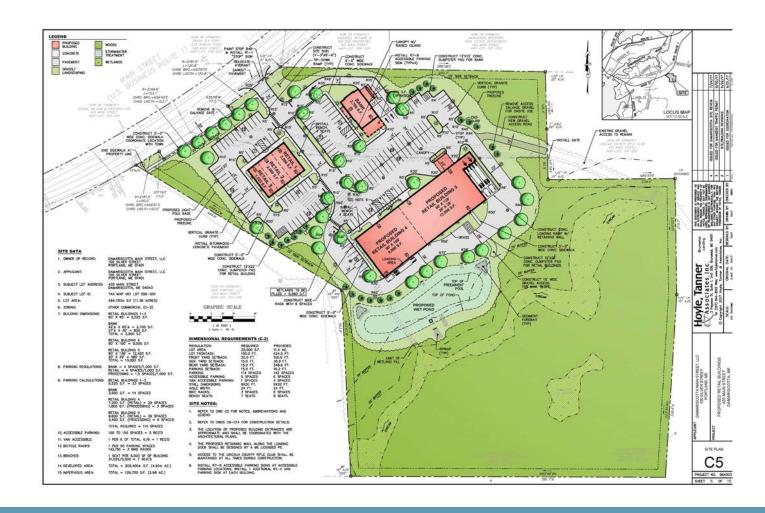

### **PROPERTY DETAILS:**

Join well-respected Camden National Bank opening Spring 2020 in a brand new location on Route 1B in Damariscotta.

Two pad sites are shovel-ready and fully permitted for new development, 5,600 sf and 22,000 sf, respectively. Perfect location for retail, restaurant, or medical office use.

### **CAMDEN NATIONAL PLAZA:**

**Total sf available:** ±27,600SF

#### **See rendering to left:**

- 5,600 sf (front right, able to subdivide)
- 22,000 sf (rear, able to subdivide)

**Lease Rate:** Contact for more information