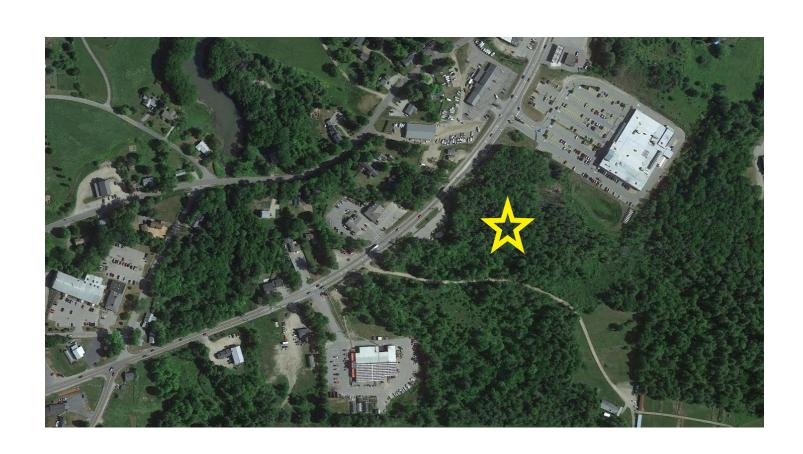

### **PROPERTY DETAILS:**

Join well-respected Camden National Bank opening Spring 2020 in a brand new location on Route 1B in Damariscotta.

Two pad sites are shovel-ready and fully permitted for new development, 5,600 sf and 22,000 sf, respectively. Perfect location for retail, restaurant, or medical office use.

### **BUILD TO SUIT**ROUTE 1B, DAMARISCOTTA

- Damariscotta Median Home Value: \$268K

- County: Lincoln

- Population: 2,218 (2010 Census)

- Median Age: 51

- Registered Voters: 1,833

- Summer destination for thousands of tourists