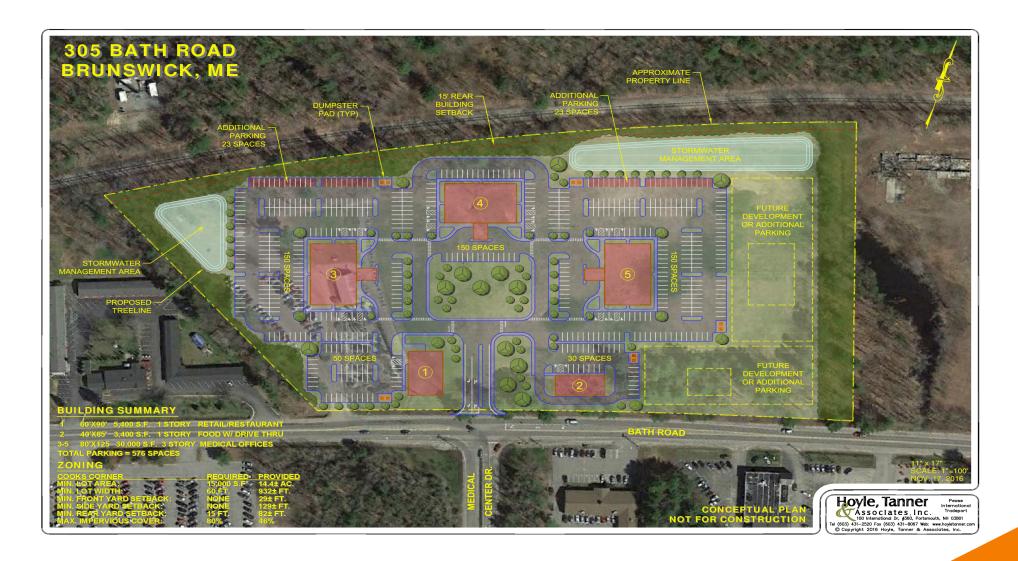

### **PROPERTY SUMMARY**

**AVAILABLE SF:** 40,000 +/- SF

LEASE RATE: Negotiable

LOT SIZE: 2.75 Acres

### **PROPERTY HIGHLIGHTS**

- Build to suit Class A, Turn-Key, 3 Story 40,000 SF +/- Medical Building
- Directly across from Mid-Coast Hospital
- Easy access to Route 1, Brunswick Airport, and I-295

Advisor / 207.841.2702 / daniel.catlin@svn.com