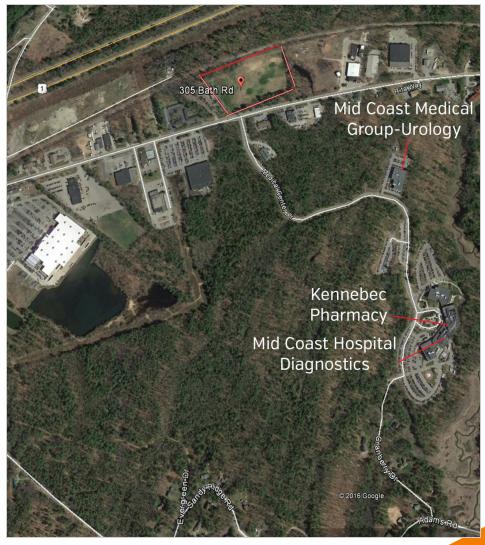

305 Bath Road | Brunswick, ME 04011

### **PROPERTY HIGHLIGHTS**

- Build to suit Class A, Turn-Key, 3 Story 40,000 SF +/- Medical Building
- Directly across from Mid-Coast Hospital
- Easy access to Route 1, Brunswick Airport, and I-295

Advisor / 207.841.2702 / daniel.catlin@svn.com