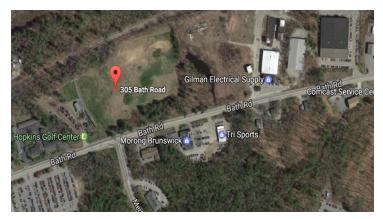

305 Bath Road | Brunswick, ME 04011

### **PROPERTY SUMMARY**

**AVAILABLE SF:** 40,000 +/- SF

LEASE RATE: Negotiable

LOT SIZE: 2.75 Acres

### **PROPERTY HIGHLIGHTS**

- Build to suit Class A, Turn-Key, 3 Story 40,000 SF +/- Medical Building
- Directly across from Mid-Coast Hospital
- Easy access to Route 1, Brunswick Airport, and I-295

Advisor / 207.841.2702 / daniel.catlin@svn.com